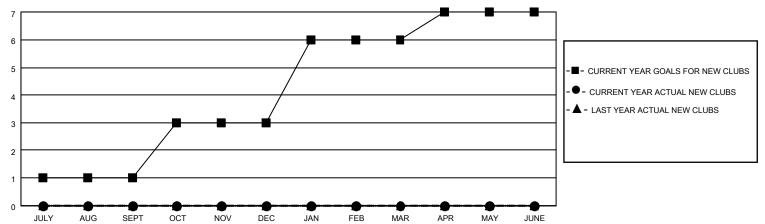

# MONTHLY MEMBERSHIP PROGRESS REPORT

## **LOCATION CALIFORNIA**

## District 4 L1

| Clubs RESULTS FOR 2021-2022 |   |   |   | Members RESULTS FOR 2021-2022 |    |    |    |
|-----------------------------|---|---|---|-------------------------------|----|----|----|
|                             |   |   |   |                               |    |    |    |
| JULY/AUG/SEPT               | 1 | 0 | 3 | JULY/AUG/SEPT                 | 5  | 19 | 14 |
| OCT/NOV/DEC                 | 2 | 0 | 1 | OCT/NOV/DEC                   | 10 | 4  | 18 |
| JAN/FEB/MAR                 | 3 | 0 | 0 | JAN/FEB/MAR                   | 15 | 0  | 0  |
| APR/MAY/JUNE                | 1 | 0 | 0 | APR/MAY/JUNE                  | 5  | 0  | 0  |

#### GOALS AND ACTUAL NEW CLUBS CUMULATIVE



#### GOALS AND ACTUAL MEMBERS CUMULATIVE



| DROPPED CLUBS: 4 |    | 8 CLUBS OF 31 ADDED 1 OR<br>MORE NEW MEMBERS | GENDER DISTRIBUTION                |              |  |
|------------------|----|----------------------------------------------|------------------------------------|--------------|--|
|                  |    | MORE NEW MEMBERS                             | MALE                               | 271 (59.17%) |  |
|                  |    |                                              | FEMALE                             | 187 (40.83%) |  |
| DROPPED MEMBERS  |    |                                              | NON BINARY                         | 0 (0.00%)    |  |
|                  | 0  |                                              | PREFER NOT TO ANSWER               | 0 (0