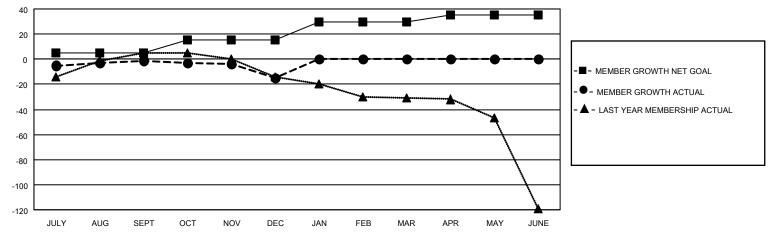

#### GOALS AND ACTUAL MEMBERS CUMULATIVE

| DROPPED CLUBS: 4 |    | 8 CLUBS OF 31 ADDED 1 OR<br>MORE NEW MEMBERS | GENDER DISTRIBUTION                |              |  |
|------------------|----|----------------------------------------------|------------------------------------|--------------|--|
|                  |    | MORE NEW MEMBERS                             | MALE                               | 271 (59.17%) |  |
|                  |    |                                              | FEMALE                             | 187 (40.83%) |  |
| DROPPED MEMBERS  |    |                                              | NON BINARY                         | 0 (0.00%)    |  |
|                  | 0  |                                              | PREFER NOT TO ANSWER               | 0 (0.00%)    |  |
| DECEASED         | 9  |                                              |                                    |              |  |
| CLUB CANCELLED   | 5  | CLICK HERE FOR CUMULATIVE                    | TOTAL FAMILY UNIT MEMBERS          | S 77         |  |
| OTHER            | 18 | MEMBERSHIP DATA                              |                                    |              |  |
| TOTAL            | 32 |                                              | FAMILY MEMBERS PAYING HALF DUES 40 |              |  |
|                  |    |                                              |                                    |              |  |